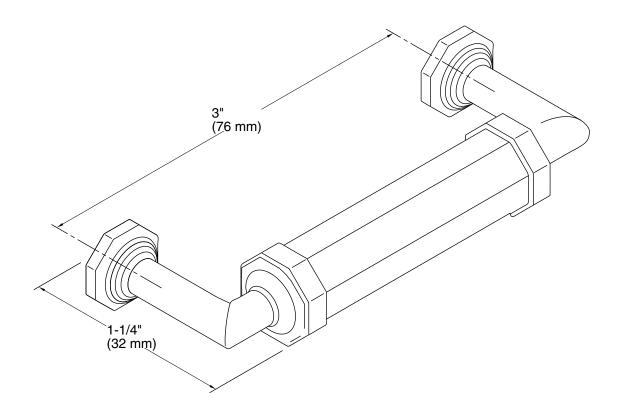

# **Technical Information**

All product dimensions are nominal.

Material: Brass, Zinc